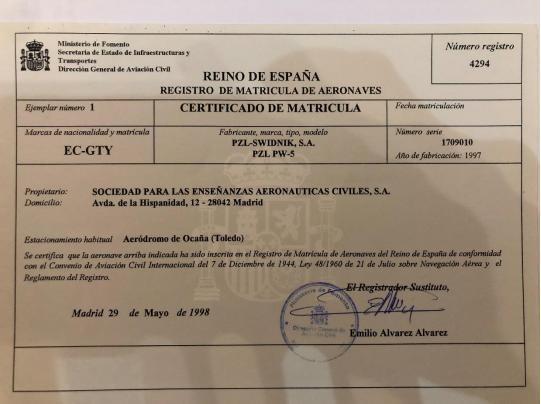

### **GENERAL**

| MODEL               | PW - 5 "SMYK" |
|---------------------|---------------|
| MANUFACTURER        | PZL-SWIDNIK   |
| REG NUMBER          | EC-GTY        |
| SERIAL NUMBER       | 17-09-010     |
| TOTAL AIRCRAFT TIME | 940:09        |
| TOTAL LANDINGS      | 949           |
| YEAR OF MANUFACTURE | 1997          |
| EXTERIOR CONDITION  | 8/10          |
| INTERIOR CONDITION  | 8/10          |