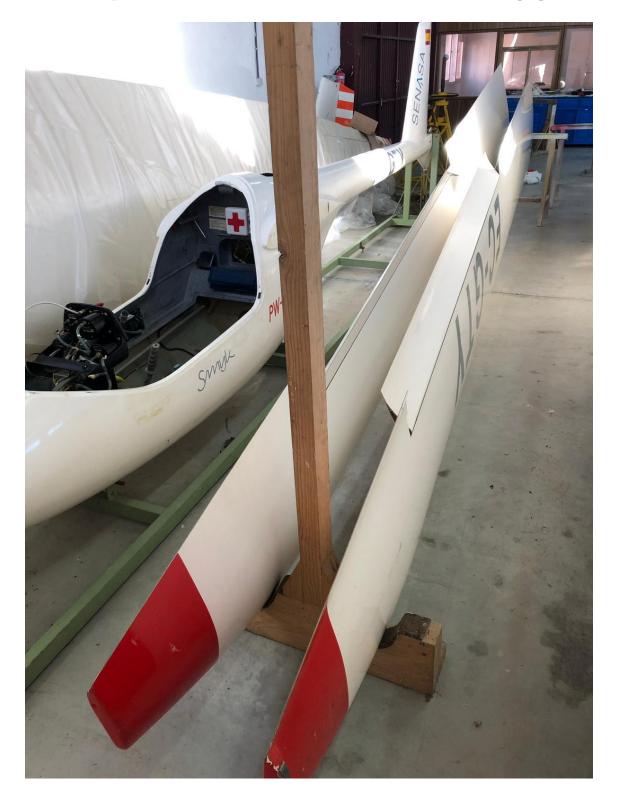

--|-----------|-------------------|----------|----------|
| Landings           | Interval  | <b>Next Due</b>   | Interval | Next Due |
| As of              | 1 Year    | PENDING           | 1000 FH  | 59 FH    |

### **INSTALLED AVIONICS EQUIPMENT**

| AVIONICS SYSTEM       | MODEL     | MANUFACTURER |
|-----------------------|-----------|--------------|
| COM. VHF              | AR4201    | BECKER       |
| ALTIMETER             | W-10S-K   | PZL          |
| ANEMOMETER            | PR-250S-K | PZL          |
| <b>TURN INDICATOR</b> | EZS-5-P   | PZL          |
| COMPASS               | KI-13A-K  | PZL          |
| VARIOMETER            | WRM-10-K  | PZL          |

All avionics equipment are expired in accordance to SENASA's maintenance program.

# SEN∱SA

### **AIRCRAFT PICTURES**







# SEN∱SA





# **AIRCRAFT PICTURES (Cont.)**

### Front cockpit





#### AIRCRAFT DOCUMENTS









# **Airworthiness Review Certificate (ARC)**

**Expired** 



# PW-5 "SMYK" EC-GTY

### **SPARE PARTS**

| PART NUMBER     | DESCRIPTION          | UNITS |
|-----------------|----------------------|-------|
| 17.10.047.06.00 | LOWER END UPPER RAIL | 1     |
| 17.10.000.07.00 | LOWER RAIL           | 1     |

Note: all of these spare parts are in operative condition, with documentation associated.