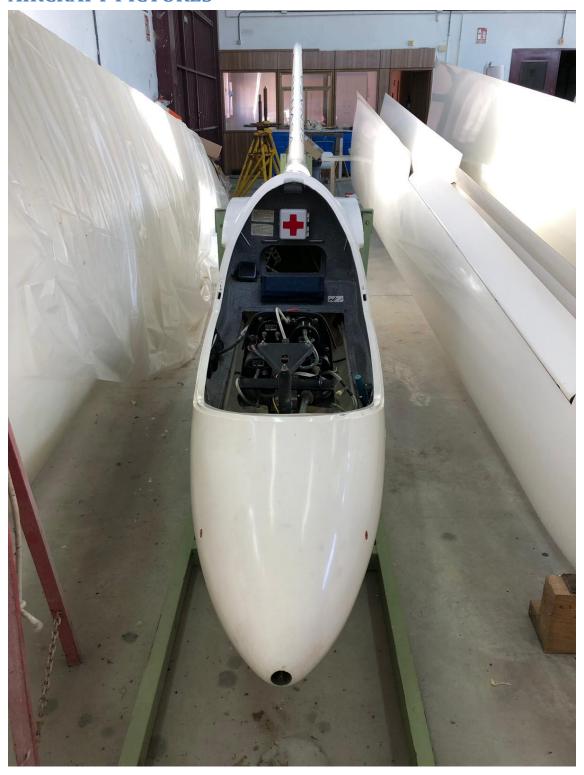

------|-----------|-------------------|----------|----------|
| Landings           | Interval  | <b>Next Due</b>   | Interval | Next Due |
| As of              | 1 Year    | PENDING           | 1000 FH  | 59 FH    |

### **INSTALLED AVIONICS EQUIPMENT**

| AVIONICS SYSTEM       | MODEL     | MANUFACTURER |
|-----------------------|-----------|--------------|
| COM. VHF              | AR4201    | BECKER       |
| ALTIMETER             | W-10S-K   | PZL          |
| ANEMOMETER            | PR-250S-K | PZL          |
| <b>TURN INDICATOR</b> | EZS-5-P   | PZL          |
| COMPASS               | KI-13A-K  | PZL          |
| VARIOMETER            | WRM-10-K  | PZL          |

All avionics equipment are expired in accordance to SENASA's maintenance program.

# SEN∱SA

### **AIRCRAFT PICTURES**







# SEN∱SA





# **AIRCRAFT PICTURES (Cont.)**

### Front cockpit





#### AIRCRAFT DOCUMENTS









# **Airworthiness Review Certificate (ARC)**

**Expired** 



# PW-5 "SMYK" EC-GTY

### **SPARE PARTS**

| PART NUMBER     | DESCRIPTION          | UNITS |
|-----------------|----------------------|-------|
| 17.10.047.06.00 | LOWER END UPPER RAIL | 1     |
| 17.10.000.07.00 | LOWER RAIL           | 1     |

Note: all of these spare parts are in operative condition, with documentation associated.