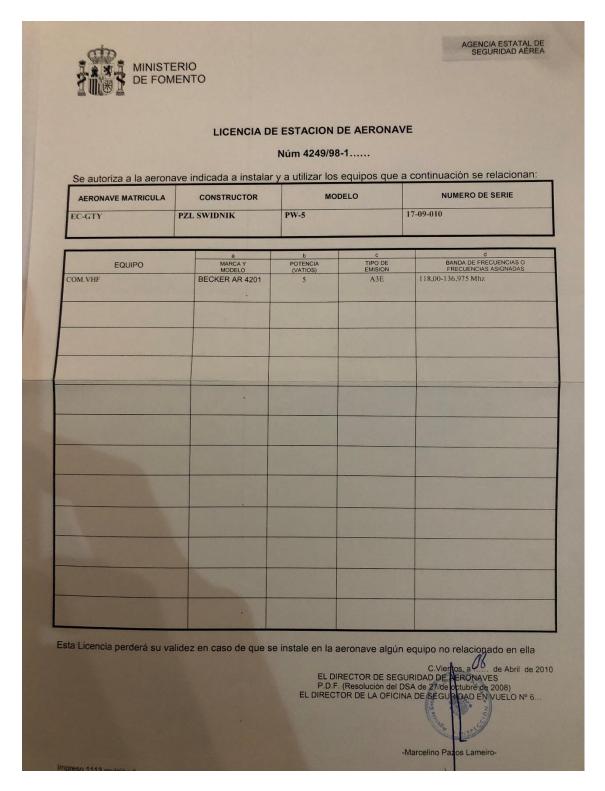

### **INSTALLED AVIONICS EQUIPMENT**

| AVIONICS SYSTEM       | MODEL     | MANUFACTURER |
|-----------------------|-----------|--------------|
| COM. VHF              | AR4201    | BECKER       |
| ALTIMETER             | W-10S-K   | PZL          |
| ANEMOMETER            | PR-250S-K | PZL          |
| <b>TURN INDICATOR</b> | EZS-5-P   | PZL          |
| COMPASS               | KI-13A-K  | PZL          |
| VARIOMETER            | WRM-10-K  | PZL          |