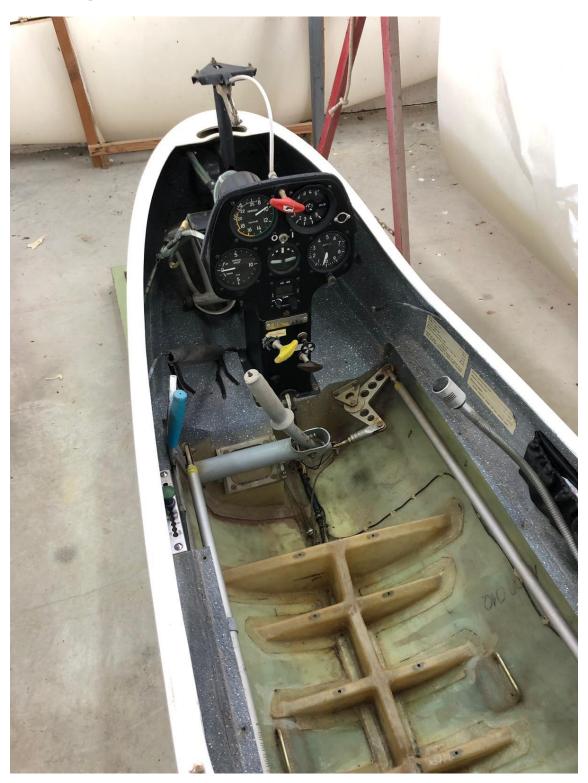

| Interval  | <b>Next Due</b>   | Interval | Next Due |
| As of              | 1 Year    | PENDING           | 1000 FH  | 59 FH    |

### **INSTALLED AVIONICS EQUIPMENT**

| AVIONICS SYSTEM       | MODEL     | MANUFACTURER |
|-----------------------|-----------|--------------|
| COM. VHF              | AR4201    | BECKER       |
| ALTIMETER             | W-10S-K   | PZL          |
| ANEMOMETER            | PR-250S-K | PZL          |
| <b>TURN INDICATOR</b> | EZS-5-P   | PZL          |
| COMPASS               | KI-13A-K  | PZL          |
| VARIOMETER            | WRM-10-K  | PZL          |

All avionics equipment are expired in accordance to SENASA's maintenance program.

# SEN∱SA

### **AIRCRAFT PICTURES**







# SEN∱SA





# **AIRCRAFT PICTURES (Cont.)**

### Front cockpit





#### AIRCRAFT DOCUMENTS









# **Airworthiness Review Certificate (ARC)**

**Expired** 



# PW-5 "SMYK" EC-GTY

### **SPARE PARTS**

| PART NUMBER     | DESCRIPTION          | UNITS |
|-----------------|----------------------|-------|
| 17.10.047.06.00 | LOWER END UPPER RAIL | 1     |
| 17.10.000.07.00 | LOWER RAIL           | 1     |

Note: all of these spare parts are in operative condition, with documentation associated.