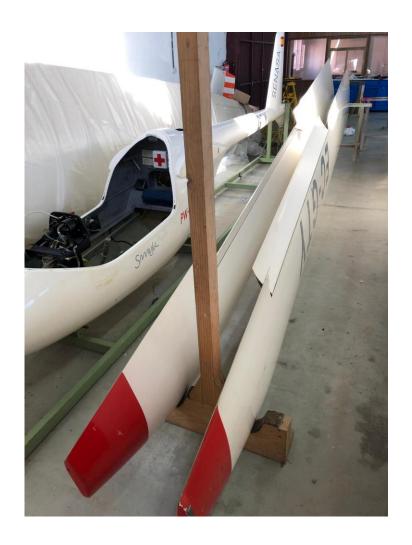

# **AIRCRAFT TECHNICAL SPECIFICATIONS**



### **GENERAL**

| MODEL               | PW - 5 "SMYK" |
|---------------------|---------------|
| MANUFACTURER        | PZL-SWIDNIK   |
| REG NUMBER          | EC-GTY        |
| SERIAL NUMBER       | 17-09-010     |
| TOTAL AIRCRAFT TIME | 940:09        |
| TOTAL LANDINGS      | 949           |
| YEAR OF MANUFACTURE | 1997          |
| EXTERIOR CONDITION  | 8/10          |
| INTERIOR CONDITION  | 8/10          |



### **WEIGHTS & INTERIOR**

| LAST EMPTY WEIGHT (07/06/2007) | 185 kg | INTERIOR | 1 seat |
|--------------------------------|--------|----------|--------|
| MAX. EMPTY WEIGHT              | 190 kg |          |        |

### **AIRFRAME STATUS**

| <b>Total Hours</b> | Annual in | Annual inspection |          | spection |
|--------------------|-----------|-------------------|-