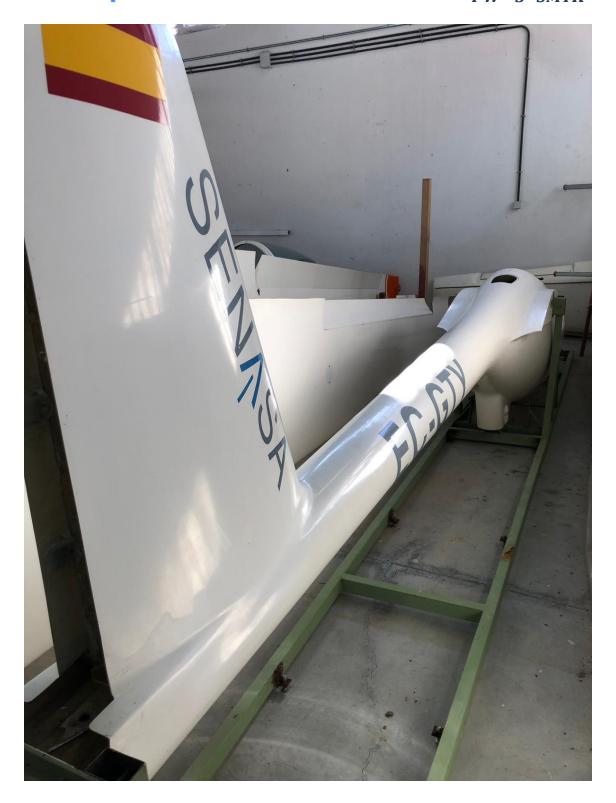

--|-------------------|----------|----------|
| Landings           | Interval  | <b>Next Due</b>   | Interval | Next Due |
| As of              | 1 Year    | PENDING           | 1000 FH  | 59 FH    |

### **INSTALLED AVIONICS EQUIPMENT**

| AVIONICS SYSTEM       | MODEL     | MANUFACTURER |
|-----------------------|-----------|--------------|
| COM. VHF              | AR4201    | BECKER       |
| ALTIMETER             | W-10S-K   | PZL          |
| ANEMOMETER            | PR-250S-K | PZL          |
| <b>TURN INDICATOR</b> | EZS-5-P   | PZL          |
| COMPASS               | KI-13A-K  | PZL          |
| VARIOMETER            | WRM-10-K  | PZL          |

All avionics equipment are expired in accordance to SENASA's maintenance program.

# SEN∱SA

### **AIRCRAFT PICTURES**







# SEN∱SA





# **AIRCRAFT PICTURES (Cont.)**

### Front cockpit





#### AIRCRAFT DOCUMENTS









# **Airworthiness Review Certificate (ARC)**

**Expired** 



# PW-5 "SMYK" EC-GTY

### **SPARE PARTS**

| PART NUMBER     | DESCRIPTION          | UNITS |
|-----------------|----------------------|-------|
| 17.10.047.06.00 | LOWER END UPPER RAIL | 1     |
| 17.10.000.07.00 | LOWER RAIL           | 1     |

Note: all of these spare parts are in operative condition, with documentation associated.